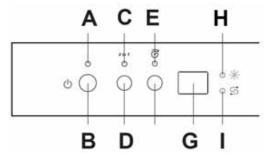

## 15-2. Trouble shooting

You can check the malfunction, when the time-remaining indicator "G" displays one of the signs as following.

| Malfunction            | Sign | Warning signal                                         |
|------------------------|------|--------------------------------------------------------|
| Door switch trouble    | E1   | buzzer emits 10 short warning signals every 30 seconds |
| Sensor trouble         | E2   | buzzer emits 10 short warning signals every 30 seconds |
| Leak trouble           | E3   | buzzer emits 10 short warning signals every 30 seconds |
| Drain pump trouble     | E4   | buzzer emits 10 short warning signals every 30 seconds |
| Water supply trouble   | E5   | buzzer emits 10 short warning signals every 30 seconds |
| Water overflow trouble | E6   | buzzer emits 10 short warning signals every 30 seconds |