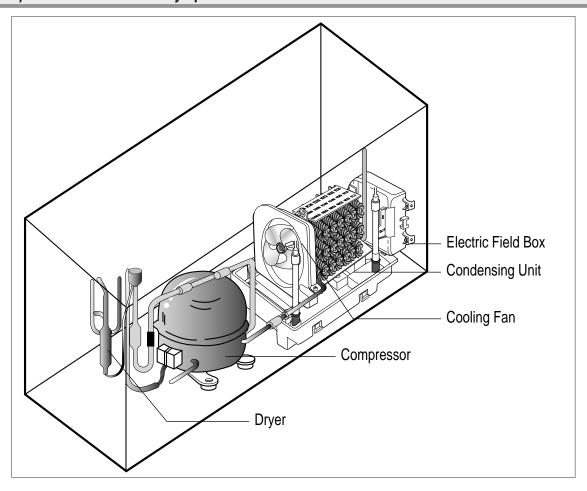

# 13. Machine Room Assembly Specification

### 13-1) Please remove fixed screw of cover of machine room of Refrigerator rear low part.



#### 13-2) Machine Room Assembly Specification



# 14. Disassembly & Assembly Method of Internal Part of Electric Field Box

### 14-1) Please cut-off the power supply of refrigerator.



### 14-2) Please deviate cover of electric field box using driver.



### 14-3) Assembly Specification of Electric Field Box





272, Oseon-Dong, Kwangsan-Gu, Kwangju-City, Korea, 506-723 TEL: 82-62-950-6896,6193

FAX: 82-62-950-6829

This Service Manual is a property of Samsung Electronics Co., Ltd.
Any unauthorized use of Manual can be punished under applicable
International and/or domestic law. –