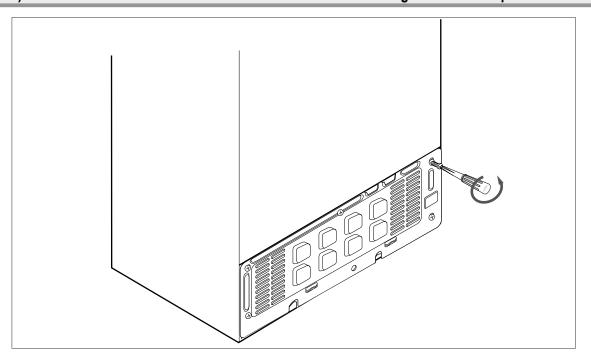

### 13-1) Please remove fixed screw of cover of machine room of Refrigerator rear low part.