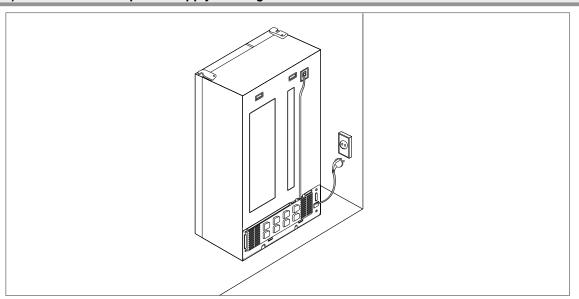

# 13. Machine Room Assembly Specification

### 13-1) Please remove fixed screw of cover of machine room of Refrigerator rear low part.



#### 13-2) Machine Room Assembly Specification



# 14. Disassembly & Assembly Method of Internal Part of Electric Field Box

### 14-1) Please cut-off the power supply of refrigerator.



### 14-2) Please deviate cover of electric field box using driver.



### 14-3) Assembly Specification of Electric Field Box





272, Oseon-Dong, Kwangsan-Gu, Kwangju-City, Korea, 506-723 TEL: 82-62-950-6896,6193

FAX: 82-62-950-6829

This Service Manual is a property of Samsung Electronics Co., Ltd.
Any unauthorized use of Manual can be punished under applicable
International and/or domestic law. –